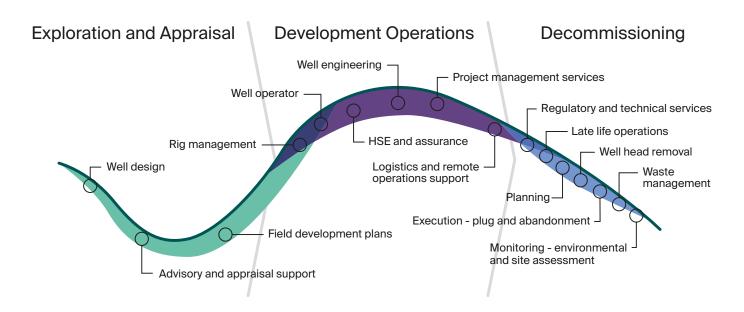

## Well life cycle

Senergy Wells; providing specialist services across the entire well life cycle.